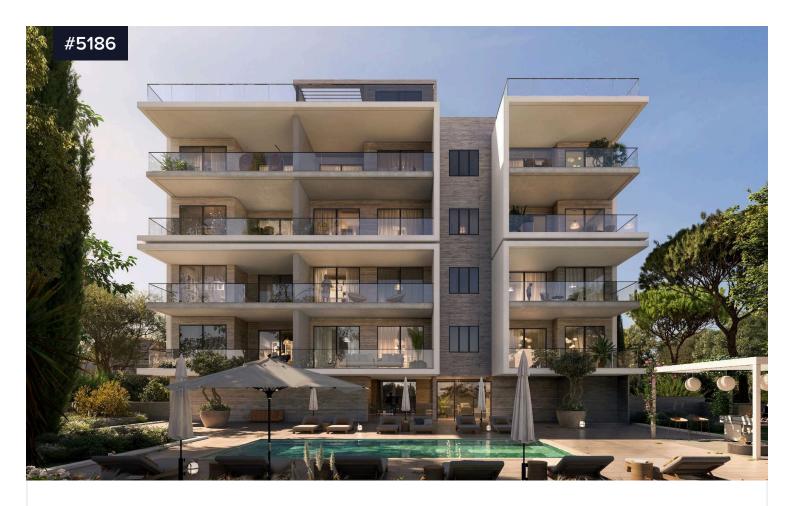

1. 64.7 m<sup>2</sup>

Type Apartment
Status Under construction

For sale: Modern studio apartment under construction with an internal area of 64.7 m<sup>2</sup>. Located on the 2nd floor of a four-story building with an elevator, this property is designed for comfort and convenience. The apartment features a spacious open-plan living area, a stylish bathroom, central AC system, and underfloor heating to ensure year-round comfort.

Residents can enjoy excellent building amenities, including a communal swimming pool and a fully equipped gym. The property is ideally situated in the Germasogeia Tourist Area, an established neighborhood popular for its vibrant atmosphere and easy lifestyle.