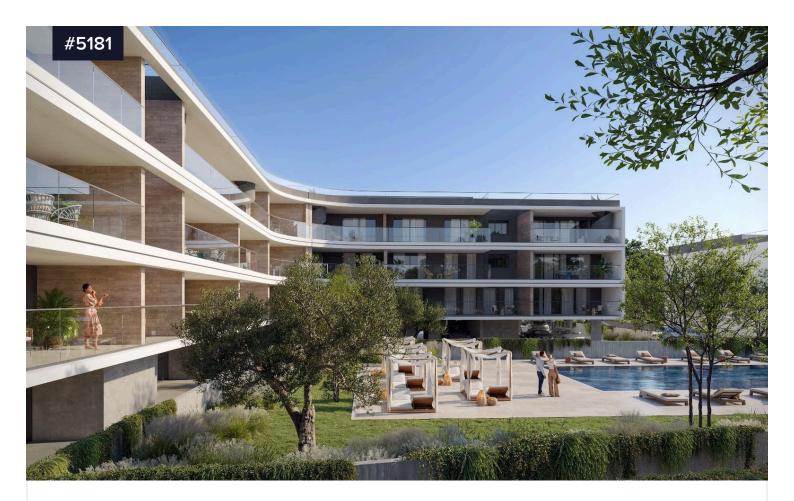

## €710,000 +vat

Tombs Of the Kings, Paphos

Bedrooms

Bathrooms

Covered [] 120.25 m<sup>2</sup>

For sale off plan, this modern apartment offers spacious living with an internal area of 120.25 m<sup>2</sup>. Situated on the second floor of a three-level building with elevator access, it boasts two comfortable bedrooms and two stylish bathrooms. The design features a central air conditioning system and underfloor heating for year-round comfort. Large windows open to beautiful sea views, creating a relaxing atmosphere in the living areas.

Residents of this gated complex enjoy exclusive facilities, including a communal swimming pool and a well-equipped gym. The apartment is in the desirable Tombs of the Kings area, known for its rich history,