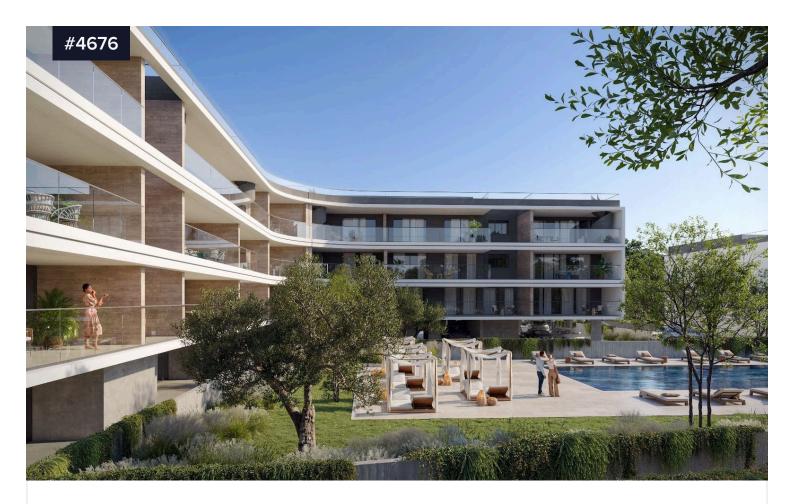

For sale is an off-plan apartment with a spacious internal area of 131.45 m2, located on the 2nd floor in a modern 3-story building with an elevator. The apartment features 2 comfortable bedrooms and 2 stylish bathrooms, offering a practical and elegant living space. Enjoy yearround comfort with a central air conditioning system and underfloor heating.

Nestled in the desirable Tombs of the Kings area, this property combines tranquility with convenience. The neighborhood is known for its historical significance, scenic coastline, and vibrant atmosphere. You will find a mix of archaeological sites, beautiful beaches, and