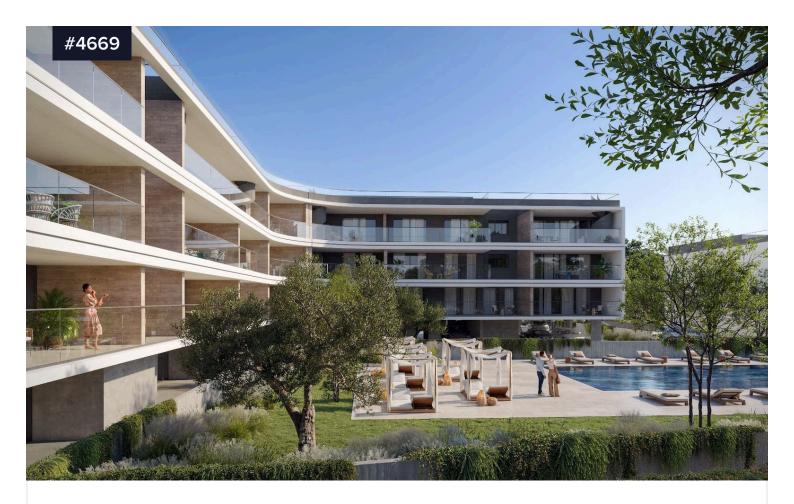

**2** 

Covered

119.95 m<sup>2</sup>

Type Status

For sale: A beautifully designed off-plan apartment offering an internal space of  $119.95~\text{m}^2$ , set on the first floor of a modern three-story building with an elevator. This spacious home features two comfortable bedrooms and two stylish bathrooms, making it ideal for families or couples.

The apartment comes with premium features, including a central AC system and underfloor heating for year-round comfort. Residents can enjoy exclusive access to a communal swimming pool and a fully equipped gym within a secure, gated complex.