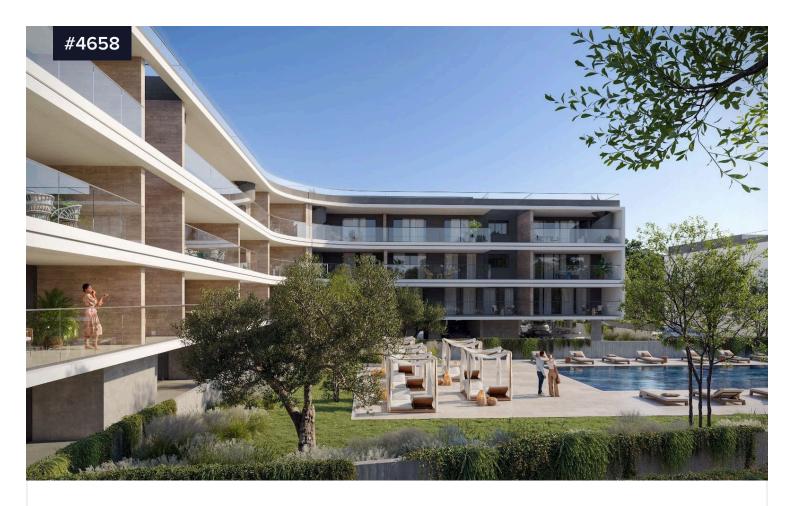

Type Status Apartment
Off plan

For sale: An off-plan studio apartment offering a modern lifestyle in the sought-after Tombs Of the Kings area. With an internal space of 57.25 m<sup>2</sup>, this thoughtfully designed apartment is located on the second floor of a three-story building with elevator access. It is ideal for those seeking comfort and convenience in a vibrant, historical neighborhood.

The studio features an open layout and a stylish bathroom. Premium finishes include a central AC system and underfloor heating to ensure comfortable living all year round. Residents can enjoy exclusive access to a communal swimming pool and a well-equipped gym within a