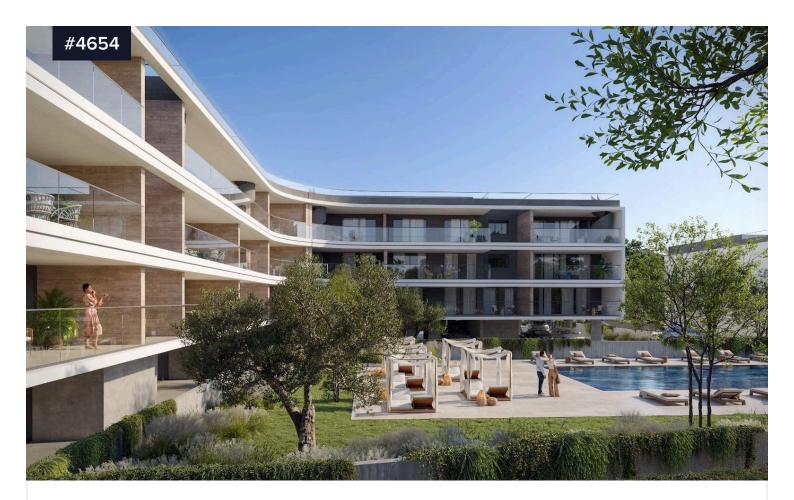

## Spacious Two Bedroom Apartment in Lively Coastal Area

## €640,000 +vat

Tombs Of the Kings, Paphos

Bedrooms

Bathrooms

Covered [] 120.25 m<sup>2</sup>

For sale: Modern off-plan apartment offering 120.25 m<sup>2</sup> of internal space, perfect for comfortable living. This spacious property features two bedrooms and two contemporary bathrooms, providing plenty of room for families or professionals. Located on the first floor of a three-story building with elevator access, it ensures both convenience and accessibility for all residents.

The apartment is part of a secure, gated complex in the sought-after Tombs Of the Kings area. This vibrant neighborhood is famous for its rich history, lively local atmosphere, and easy access to cultural sites. Residents enjoy a peaceful setting while being close to shops, TypeApartmentStatusOff plan