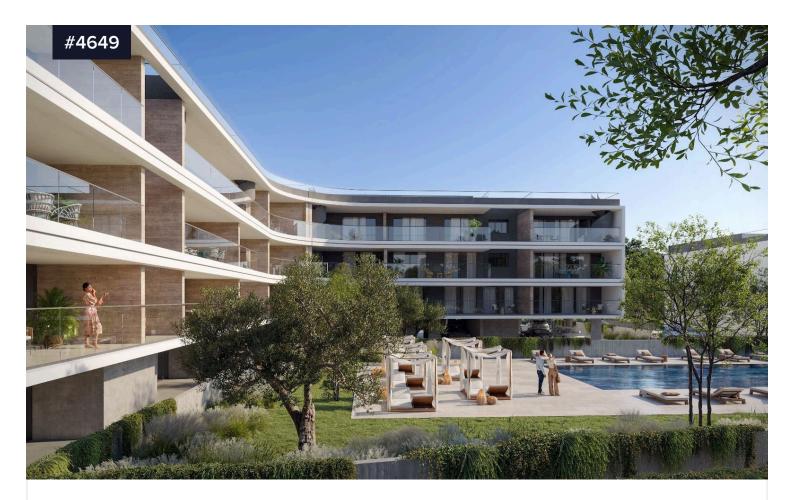

## €630,000 +vat

Tombs Of the Kings, Paphos

Bedrooms

Bathrooms

Covered **[]** 116.5 m<sup>2</sup>

For sale: This spacious off-plan apartment offers 116.5 m<sup>2</sup> of modern living space on the first floor of a three-story building with an elevator. The thoughtfully designed layout includes two comfortable bedrooms and two stylish bathrooms, making it ideal for both families and couples. Enjoy all-season comfort with a central AC system and underfloor heating throughout the property.

The apartment is situated in the popular Tombs of the Kings area, known for its blend of history, leisure, and convenience. Residents enjoy easy access to beautiful coastlines, archaeological sites, shops, restaurants, and public transport. The area is lively and well-connected, TypeApartmentStatusOff plan