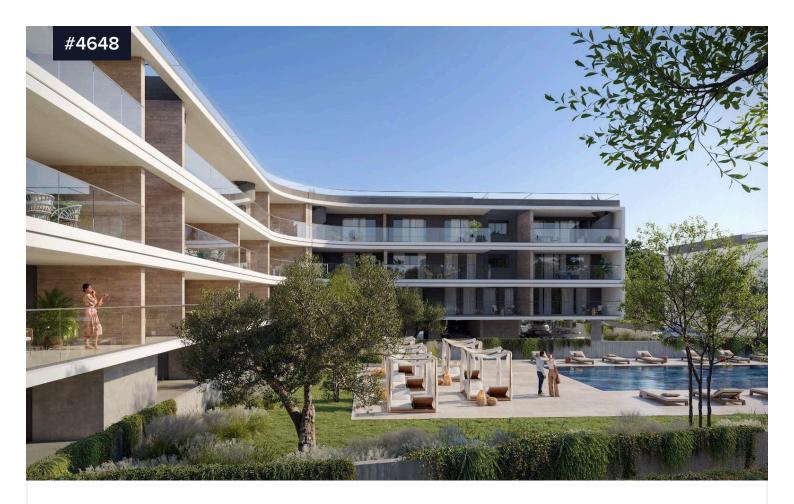

## Penthouse Apartment with Sea View in Coastal Tombs

€1,170,000 +VAT

Tombs Of the Kings, Paphos

**Bedrooms** 

**I** 3

Bathrooms

**v**. 2

Covered

178.6 m<sup>2</sup>

Type Status Apartment
Off plan

For sale is an off-plan penthouse apartment with a generous internal space of 178.6 m<sup>2</sup>. This modern home offers three spacious bedrooms and three bathrooms, providing comfort and privacy for the whole family. Enjoy the convenience of your own elevator directly to your residence, ensuring ease of access.

The penthouse is located in the sought-after Tombs of the Kings area, well-known for its rich history, archaeological sites, and vibrant atmosphere. The neighborhood offers a blend of ancient landmarks and modern conveniences, with restaurants, cafes, shops, and schools all nearby. The area is also popular for its scenic walking paths and