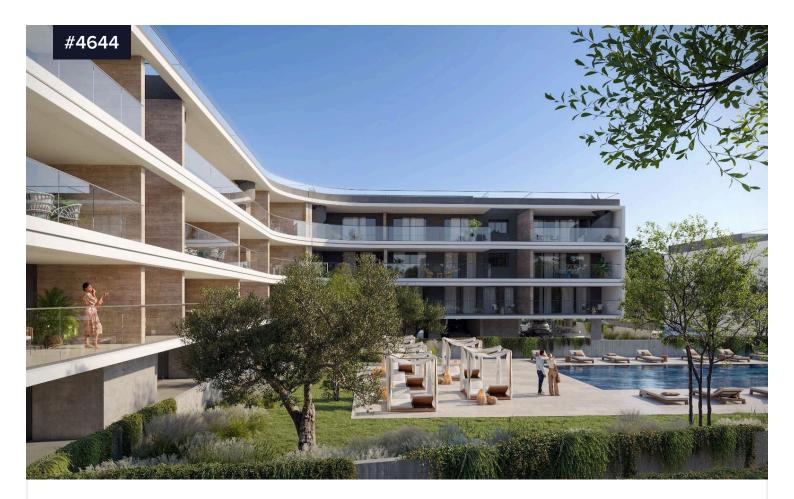

## €690,000 +vat

Tombs Of the Kings, Paphos

Bedrooms

Bathrooms

Covered [] 120.2 m<sup>2</sup>

For sale is an off-plan apartment situated on the second floor of a modern building with an elevator. With an internal space of 120.2 m<sup>2</sup>, this property offers a well-designed layout featuring two spacious bedrooms and two bathrooms, making it ideal for comfortable living.

Enjoy year-round comfort with a central AC system and underfloor heating. The apartment is part of a gated complex, providing extra privacy and security. Residents have access to a communal swimming pool and a well-equipped gym, perfect for an active lifestyle. The apartment also features a beautiful sea view, adding a special touch to everyday living. TypeApartmentStatusOff plan