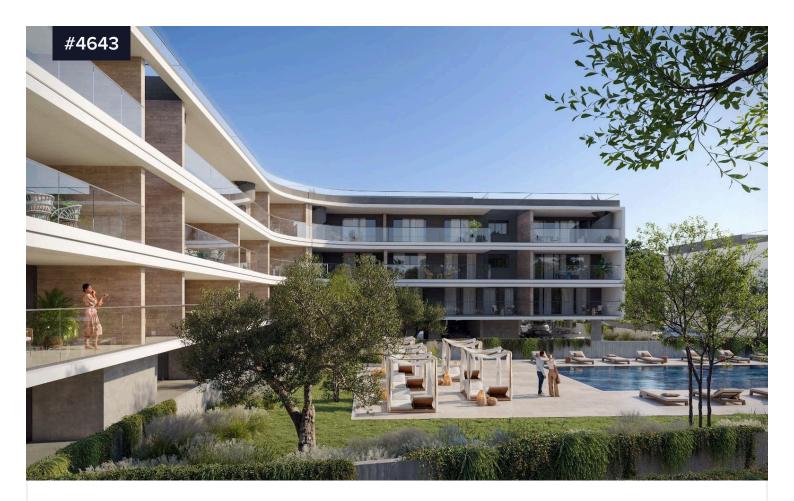

## Studio Apartment with Sea View Near Ancient Landmarks

## €350,000 +vat

Tombs Of the Kings, Paphos

Bedrooms

Studio

Bathrooms

Covered **57.1 m<sup>2</sup>** 

For sale off plan, this modern studio apartment offers 57.1 m2 of thoughtfully designed living space. Situated on the second floor of a three-story building with an elevator, it features one stylish bathroom, a central AC system, and underfloor heating for year-round comfort. Large windows provide plenty of natural light and offer a beautiful sea view.

Located in the sought-after area of Tombs Of the Kings, this property provides a unique blend of history and convenience. The neighborhood is known for its impressive archaeological sites, vibrant cafes, restaurants, and shops, all within walking distance. The area TypeApartmentStatusOff plan