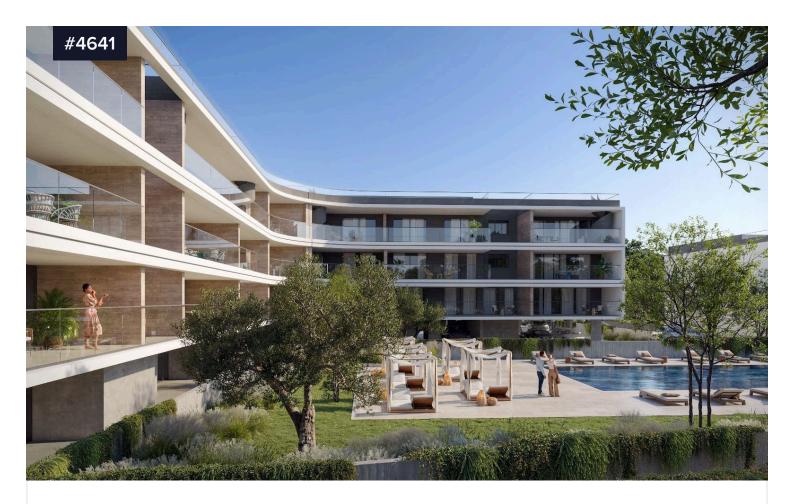

For sale is an off-plan studio apartment on the second floor of a modern three-story building with elevator access. The internal area measures  $55.1 \, \text{m}^2$ , offering an open and flexible living space. The apartment features a stylish bathroom, a central air conditioning system, and underfloor heating for comfortable living year-round.

The complex is gated, providing residents with both security and peace of mind. Enjoy access to a communal swimming pool and a fully equipped gym, perfect for a healthy and active lifestyle. Large windows and a private balcony offer beautiful sea views.