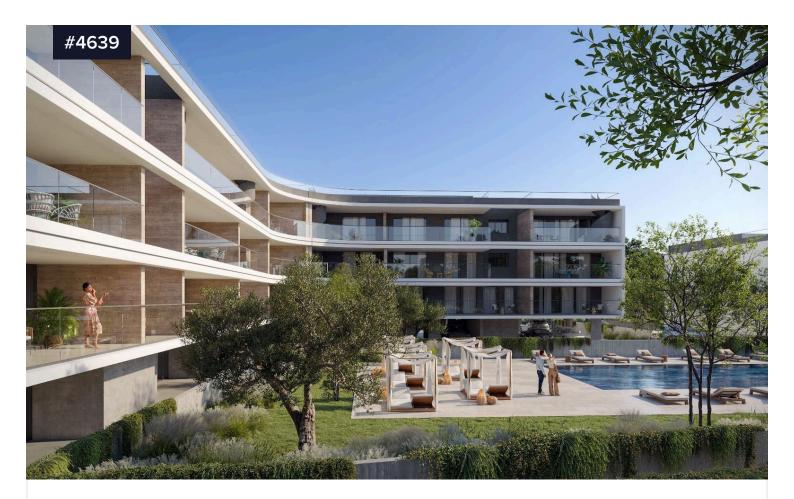

## Spacious Sea View Apartment in Historic €700,000 +vat **Coastal Area**

• Tombs Of the Kings, Paphos

Bedrooms 2

**Bathrooms** 2

Covered 117.8 m<sup>2</sup>

For sale: Discover modern living with this off-plan apartment located in the highly desirable area of Tombs of the Kings. Set on the second floor of a three-story building with elevator access, this home offers 117.8 m2 of internal space. It features two spacious bedrooms and two stylish bathrooms, making it ideal for comfortable living.

Enjoy open-plan living in a home with a central AC system and underfloor heating, promising comfort year-round. Large windows and a private balcony provide a beautiful sea view, while the gated complex adds extra security and peace of mind.