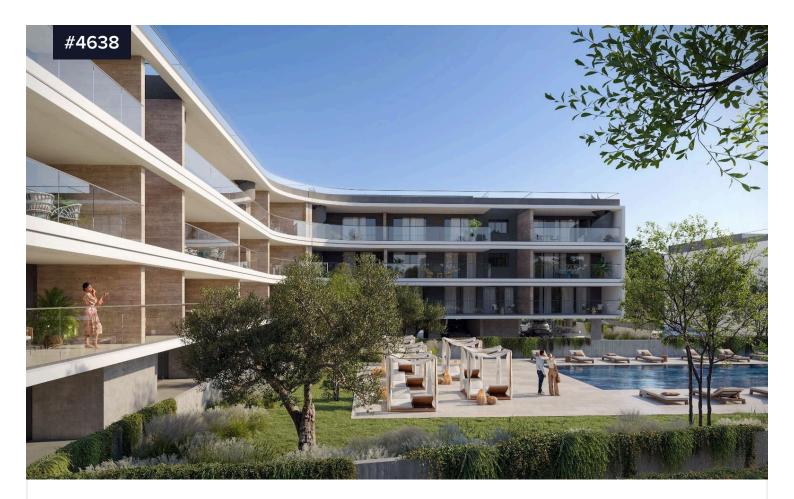

## Spacious Sea View Apartment in Historic €620,000 + VAT **Coastal Area**

Tombs Of the Kings, Paphos

Bedrooms 2

**Bathrooms** 2

Covered 120.2 m<sup>2</sup>

For sale is a modern off-plan apartment located in the sought-after area of Tombs Of the Kings. This first-floor property sits within a secure gated complex and offers an internal space of 120.2 m2. Spacious and thoughtfully designed, the apartment features two comfortable bedrooms and two stylish bathrooms. The building has an elevator for easy access.

Tombs Of the Kings is a vibrant area known for its rich history and unique atmosphere. Residents can enjoy a blend of ancient sites and modern living, with coastal views and easy access to the sea. The neighborhood is well-developed, offering shopping, dining, and leisure