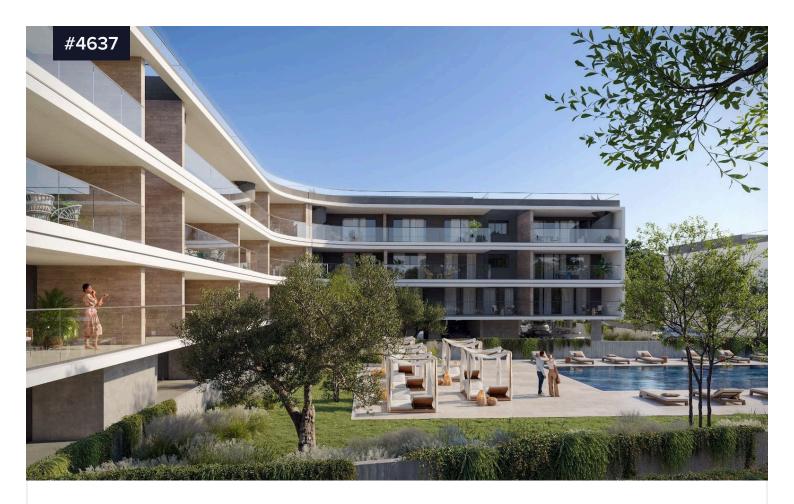

## **Studio Apartment with Sea View Near Ancient Tombs**

€310,000 +VAT

Tombs Of the Kings, Paphos

Bedrooms

Studio

Bathrooms

**%** 1

Covered

7 57.1 m<sup>2</sup>

For sale: Off plan studio apartment in the sought-after area of Tombs Of the Kings. This impressive property offers a modern lifestyle with 57.1 m<sup>2</sup> of internal space, providing both comfort and practicality. The open-plan design creates an inviting atmosphere, and the apartment includes one well-designed bathroom.

Located on the first floor of a three-story building with an elevator, this home features central air conditioning and underfloor heating for year-round comfort. Large windows offer a beautiful sea view, filling the space with natural light.