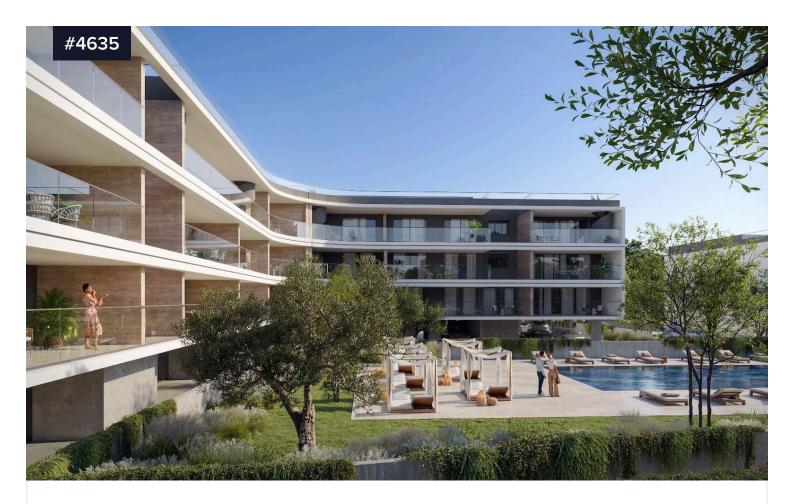

' ? 55.1 m²

For sale: Modern off-plan studio apartment located in the sought-after Tombs of the Kings area. This stylish ground floor unit offers 55.1 m2 of internal space, designed for comfortable and efficient living. The apartment features a bright open layout, a well-equipped bathroom, and quality finishes throughout. Enjoy the convenience of a central air conditioning system and luxurious underfloor heating, making it a comfortable home all year round.

The apartment is part of a secure, gated complex with a range of topclass facilities. Residents have access to a communal swimming pool, a fully equipped gym, and landscaped communal areas. An elevator Type Status Apartment
Off plan