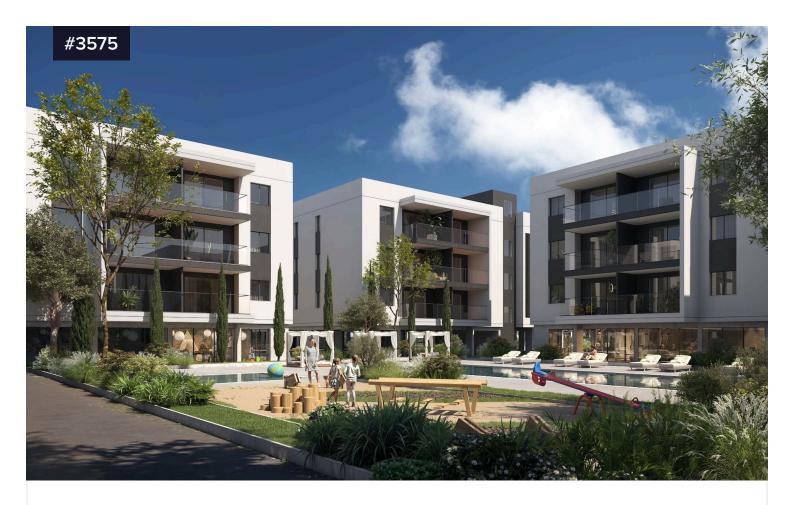

## **Charming 1 Bedroom Apartment in Asomatos Lemesou**

€230,000 +VAT

Asomatos Lemesou, Limassol

Bedrooms

**--** 1

Bathrooms

**1** 

Covered

] 63.8 m<sup>2</sup>

Introducing an exceptional opportunity to own an off-plan apartment in the serene village of Asomatos Lemesou. This modern 1-bedroom apartment offers a spacious internal area of 63.8 m<sup>2</sup>, designed for comfort and functionality. Located on the first floor of a well-designed three-story building, it provides easy access while ensuring a private living experience.