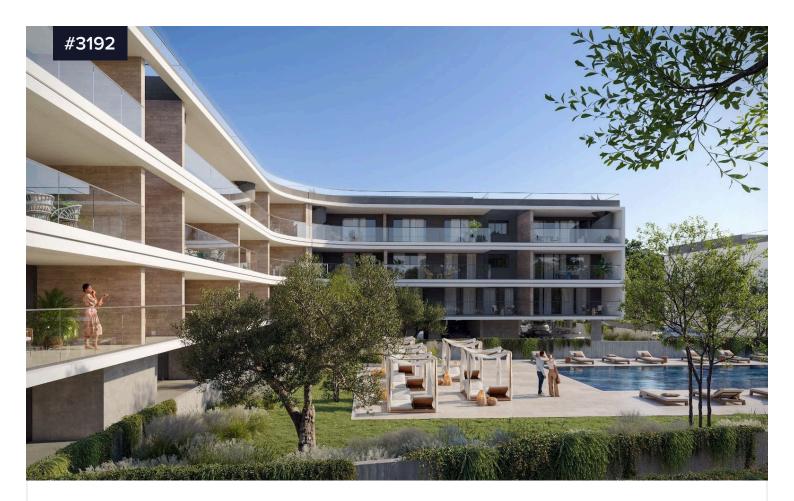

## Stylish 1 Bedroom Apartment with Sea View Amenities

## €460,000 +vat

Tombs Of the Kings, Paphos

Bedrooms

Bathrooms

Covered **23 94.4** m<sup>2</sup>

Discover contemporary living in this stunning off-plan apartment located in the desirable area of Tombs of the Kings. With 94.4 m2 of internal space, this one-bedroom, one-bathroom apartment offers a perfect blend of comfort and modern design. Situated on the second floor of a three-story building with an elevator, you will enjoy convenient access and breathtaking views of the sea.